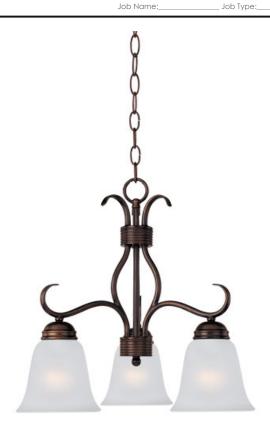

### **PRODUCT DESCRIPTION**

Contemporary collection with sweeping arms and clean lines. Offered in Ice glass and Satin Nickel finish or Wilshire glass and Oil Rubbed Bronze finish.

# LAMPING

INPUT VOLTAGE : 120V

:  $3 \times 60 \text{W}$  Incandescent E26 Medium , 180 W Total BULB

**BULB INCLUDED** : (Not Included)

DIMMABLE : Yes

# **GLASS**

Frosted FT

# MATERIAL

Steel, Glass