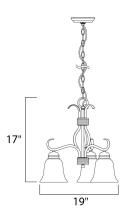

### **MEASUREMENTS**

**DIMENSION** : 19" L x 19" W x 18.25" H

: 55" OAH MAX OAH HANGING WEIGHT : 2.8 lb